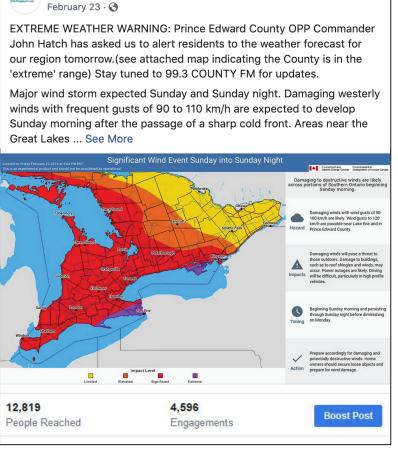

## **Global Reach**

99.3 FM is a go-to reference for local news in Prince Edward County. With a wide and active social network, County FM reaches over thousands of people from all different walks of life.

### **Global Reach**

99.3 FM is a go-to reference for local news in Prince Edward County. With a wide and active social network, County FM reaches over thousands of people from all different walks of life.