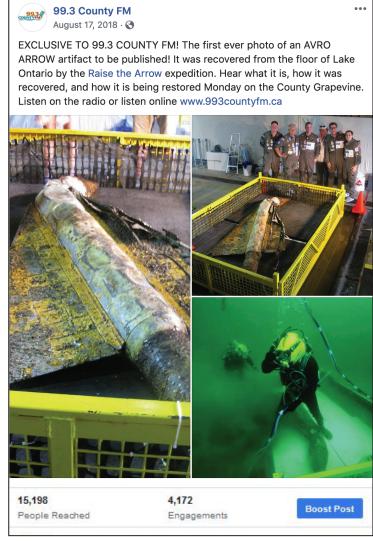

#### With over 15 000 people reached

99.3 County FM

you are sure to connect with new faces and raise awareness for your brand and content.