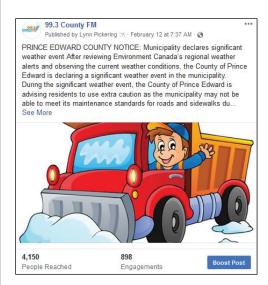

#### **Total Engagement**

Our listeners prove through their involvement on-air, online, and at station events, that they trust 99.3 County FM to deliver important local messages.

Advertisements that we deliver - directly drive your bottom line.